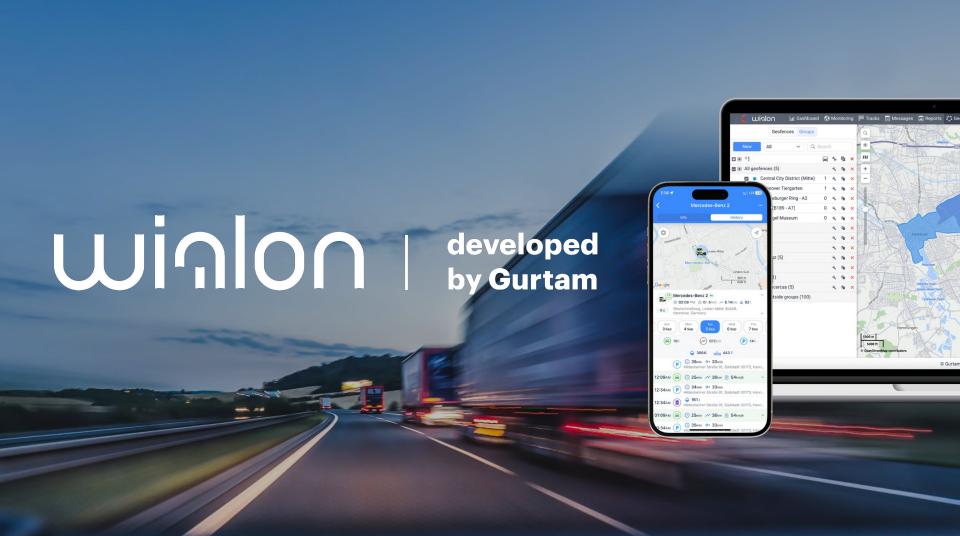

# GURTAM PRODUCTS

**Wialon** is an ultimate platform for GPS tracking and IoT. The platform is integrated with over 3,200 types of GPS devices and complies with the diverse needs of different industries.

**flespi** is an innovative backend platform by Gurtam connecting telematics hardware of any type to various BI and telematics systems.

**GPS-Trace** is a set of easy-to-use GPS tracking apps for small business owners, resellers of GPS tracking services, car and pet owners.