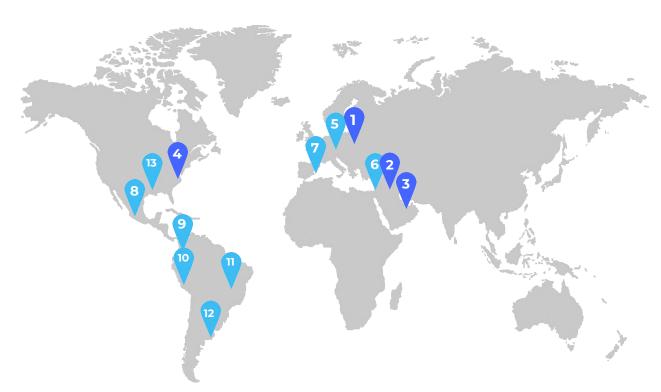

# **GLOBAL PRESENCE**

### **GURTAM OFFICES**

- 1 LITHUANIA, VILNIUS (Headquarters)
- 2 GEORGIA, TBILISI
- **3** UAE, DUBAI
- **4** USA, BOSTON

### **MEET OUR TEAM GLOBALLY**

- 5 POLAND (KRAKOW, WARSAW, WROCLAW)
- 6 GEORGIA, BATUMI
- 7 SPAIN, BARCELONA
- 8 MEXICO (MONTERREY, CHIHUAHUA)
- 9 COLOMBIA, MEDELLIN
- 10 PERU, LIMA
- 11 BRAZIL (LONDRINA, MARICÁ)
- 12 ARGENTINA, BUENOS AIRES
- 13 USA, DALLAS