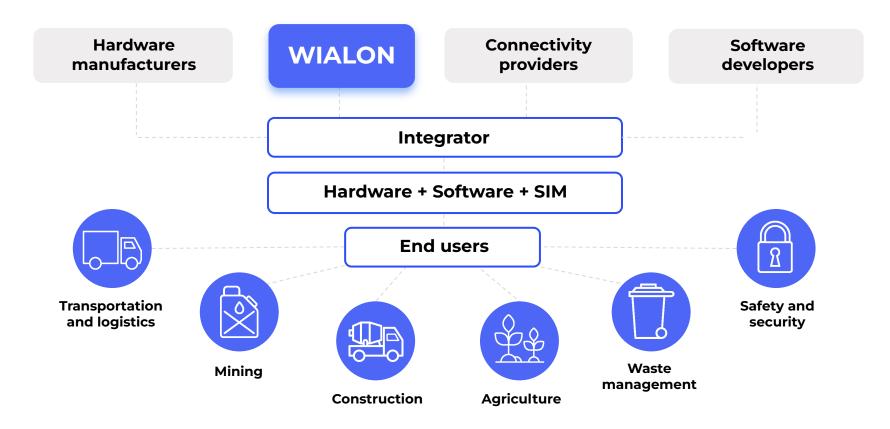

# INDUSTRY-SPECIFIC FUNCTIONALITY

**Smart farming**Control field works, special equipment, and drivers.

Fleet maintenance control
Plan, control, and record
maintenance costs.

Arrange transportation, optimize delivery routes, and reduce costs.

Public transport control
Manage schedules, optimize
routes and vehicle distribution,
and track route performance.

Tracking field workers
Track mobile workforce, update tasks remotely, and control their fulfillment.

Leased vehicle tracking
Monitor and manage the fleet,
and use special tools to prevent auto
theft and facilitate repossession.