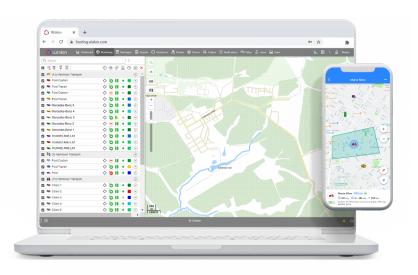

# **WIALON: THE FUTURE OF GPS TRACKING AND IOT**

**2,400+** partners worldwide

**SLA** guaranteed uptime

3.6 million units connected

100+ million miles tracked daily

20 years on the market

3,100+ devices supported

### WIALON ECOSYSTEM

- Cross-platform SaaS and server-based solutions
- Native mobile apps
- White labeling
- 1-year cloud-based history included
- Integrated ELD compliance solution
- Open API/SDK

## WIALON KEY FEATURES

- Customizable interface and user access
- Flexible report configuration for powerful analytics
- IFTA compliance reporting
- Geofencing
- Driver scorecard
- Notifications and alerts system