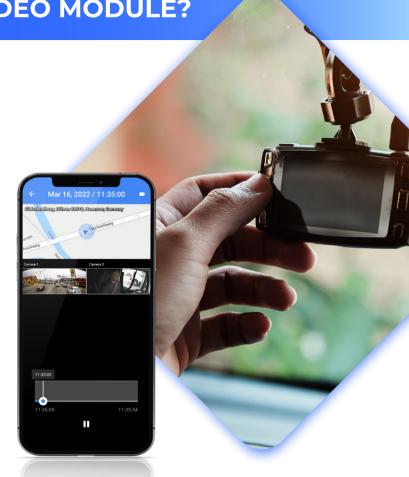

# WIALON VIDEO MODULE

Gain full visibility into your fleet with the Wialon video module. Learn what happened during an accident, provide insurance companies and customers with proof in case of disputes, control your drivers and cargos, and more.

The module is part of Wialon, the GPS tracking platform, works with 90+ MDVR models (the list keeps expanding) and is now available for the Wialon mobile app users.

#### WATCH VIDEOS FROM SEVERAL CAMERAS

Watch live streams or recordings from several vehicle cameras simultaneously to gain a complete view of what's going on with your vehicle. You can also save these videos in a single file.

#### A MAP NEXT TO THE VIDEO PLAYER

Be sure you won't miss any events happening on the road. Watch videos from any number of cameras and monitor a vehicle on the map in the same tab.